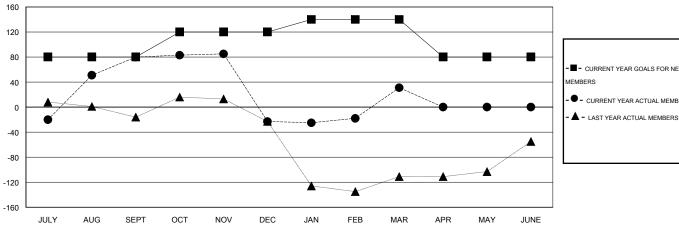

#### GOALS AND ACTUAL MEMBERS CUMULATIVE

| - CURRENT YEAR GOALS FOR NEW |
|------------------------------|
| MEMBERS                      |

CURRENT YEAR ACTUAL MEMBERS

| DROPPED CLUBS: 6 |     |
|------------------|-----|
| DROPPED MEMBERS  |     |
| DECEASED         | 1   |
| CLUB CANCELLED   | 138 |
| OTHER            | 89  |
| TOTAL            | 228 |